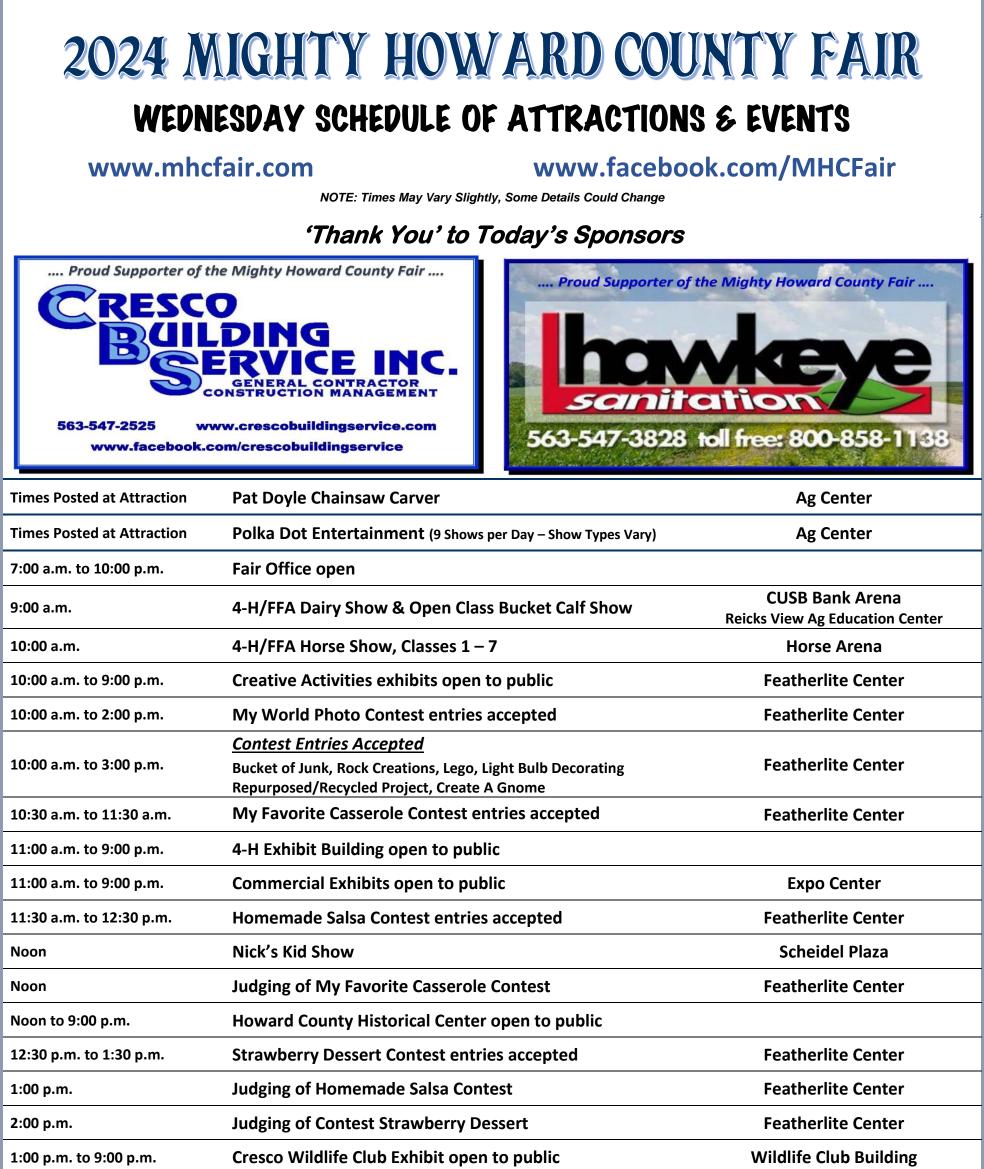

| 1:00 p.m. to 9:00 p.m. | Cresco Wildlife Club Exhibit open to public | Wildlife Club Building |
|------------------------|---------------------------------------------|------------------------|
| 3:00 p.m. to 7:00 p.m. | Face Painting                               | Featherlite Center     |
| 4:00 p.m.              | Nick's Kid Show                             | Scheidel Plaza         |
| 5:00 p.m.              | Judging of My World Photo Contest           | Featherlite Center     |
| 5:00 p.m.              | Evans United Shows open                     | Midway                 |
| 5:00 p.m.              | 4-H Fashion Revue and Clothing Selection    | Scheidel Plaza Stage   |
| 5:00 p.m. to closing   | Expo Pavilion open to public                |                        |
| 5:30 p.m.              | Fair Queen & Princess Coronation            | Scheidel Plaza Stage   |
| 5:30 p.m. to Closing   | American Legion Bingo                       | Legion Bingo Stand     |
| 6:00 p.m.              | 4-H Pet Show                                | Scheidel Plaza Stage   |
| 7:00 p.m.              | Stock Car Races                             | Grandstand             |
| 8:00 p.m. to Closing   | 'DJ Dean'                                   | Expo Pavilion          |
|                        |                                             |                        |